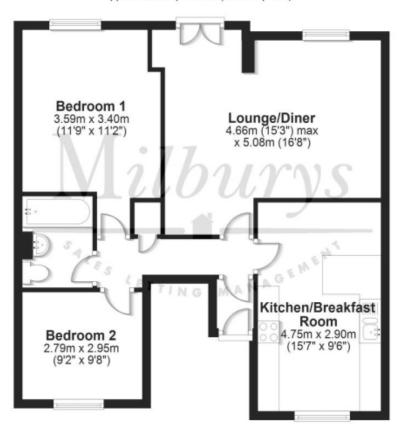

# Contact & Viewing

T: 01454 417336 w: <u>www.milburys.co.uk</u>

**Top Floor** 

Approx. 65.0 sq. metres (699.3 sq. feet)