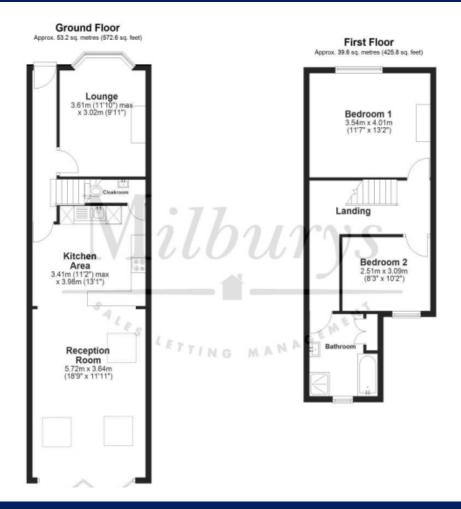

House 'To Let'
£1,795 PCM

Jasper Street, Bedminster









**KEY FEATURES** 

EPC - C - DEPOSIT £0.00

# Description



## Situation



## Local Authority & Council Tax

Council Tax Band - B



# Contact & Viewing

T: 01454 417336 w: <u>www.milburys.co.uk</u>



## Floorplan



## **Additional Photos**







## Important Notice

Milburys Estate Agents Ltd, their clients and any joint agents give notice that they have not tested any apparatus, equipment, fixtures, fittings, heating systems, drains or services and so cannot verify they are in working order or fit for their purpose. Interested parties are advised to obtain verification from their surveyor or relevant contractor. Statements pertaining to tenure are also given in good faith and should be verified by your legal representative. Digital images may, on occasion, include the use of a wide-angle lens. Please ask if you have any queries about any of the images shown, prior to viewing. Where provided, floor plans are shown purely as an indication of layout. They are not scale drawings and should not be tre