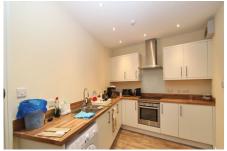

### **Ground Floor**

Kitchen
3.89m (12'9")
x 2.67m (8'9") max

Lounge/Diner
4.04m x 4.27m
(13'3" x 14')

Lounge/Diner
4.04m x 4.27m
(12'9" x 6'7")