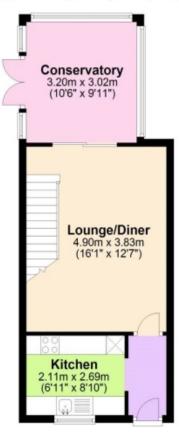

### Ground Floor

Approx. 37.2 sq. metres (400.8 sq. feet)

First Floor Approx. 27.3 sq. metres (294.3 sq. feet)

**Additional Photos** 