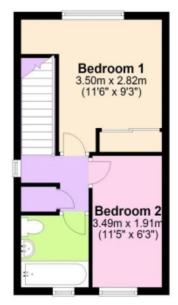

### Ground Floor

Approx. 37.2 sq. metres (400.8 sq. feet)

First Floor Approx. 27.3 sq. metres (294.3 sq. feet)

**Additional Photos** 