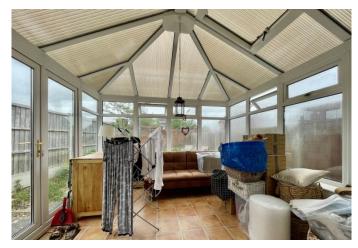

### Ground Floor

Approx. 37.2 sq. metres (400.8 sq. feet)

First Floor Approx. 27.3 sq. metres (294.3 sq. feet)

**Additional Photos** 