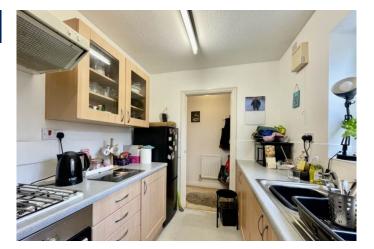

### Ground Floor

Approx. 37.2 sq. metres (400.8 sq. feet)

First Floor Approx. 27.3 sq. metres (294.3 sq. feet)

**Additional Photos** 