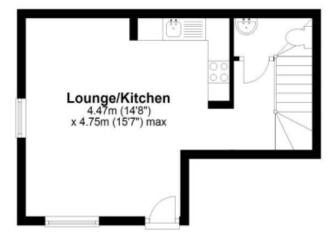

# End Terrace House 'To Let' £925 PCM Pitman Mews,









**KEY FEATURES** 

**EPC - C - DEPOSIT £1067.00** 

# Description



### Situation



# Local Authority & Council Tax

StroudDistrictCouncil Council Tax Band - B



# Contact & Viewing

T: 01454 417336 w: <u>www.milburys.co.uk</u>

#### **Ground Floor**

Approx. 25.2 sq. metres (271.7 sq. feet)



#### First Floor

Approx. 24.1 sq. metres (258.9 sq. feet)



#### **Additional Photos**

#### Important Notice

Milburys Estate Agents Ltd, their clients and any joint agents give notice that they have not tested any apparatus, equipment, fixtures, fittings, heating systems, drains or services and so cannot verify they are in working order or fit for their purpose. Interested parties are advised to obtain verification from their surveyor or relevant contractor. Statements pertaining to tenure are also given in good faith and should be verified by your legal representative. Digital images may, on occasion, include the use of a wide-angle lens. Please ask if you have any queries about any of the images shown, prior to viewing. Where provided, floor plans are shown purely as an indication