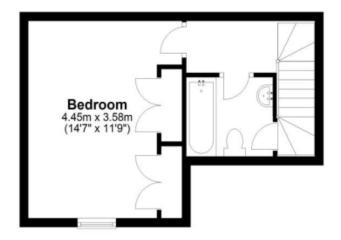

# End Terrace House 'To Let' £925 PCM Pitman Mews,









**KEY FEATURES** 

**EPC - C - DEPOSIT £1067.00** 

# Description



### Situation



# Local Authority & Council Tax

StroudDistrictCouncil Council Tax Band - B



# Contact & Viewing

T: 01454 417336 w: <u>www.milburys.co.uk</u>

#### **Ground Floor**

Approx. 25.2 sq. metres (271.7 sq. feet)



#### First Floor

Approx. 24.1 sq. metres (258.9 sq. feet)



#### **Additional Photos**

#### Important Notice

Milburys Estate Agents Ltd, their clients and any joint agents give notice that they have not tested any apparatus, equipment, fixtures, fittings, heating systems, drains or services and so cannot verify they are in working order or fit for their purpose. Interested parties are advised to obtain verification from their surveyor or relevant contractor. Statements pertaining to tenure are also given in good faith and should be verified by your legal representative. Digital images may, on occasion, include the use of a wide-angle lens. Please ask if you have any queries about any of the images shown, prior to viewing. Where provided, floor plans are shown purely as an indication of layout. They are not scale drawings and should not be treat