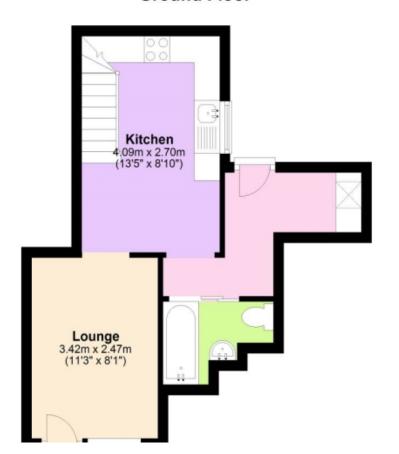

# Semi Detached House 'To Let' £850 PCM Folly Road,









**KEY FEATURES** 

**EPC - E - DEPOSIT £980.00** 

# Description



# Situation



# Local Authority & Council Tax

SouthGloucestershireCouncil Council Tax Band - B



# Contact & Viewing

T: 01454 417336 w: <u>www.milburys.co.uk</u>



### **Ground Floor**



#### First Floor



## **Additional Photos**







## Important Notice

Milburys Estate Agents Ltd, their clients and any joint agents give notice that they have not tested any apparatus, equipment, fixtures, fittings, heating systems, drains or services and so cannot verify they are in working order or fit for their purpose. Interested parties are advised to obtain verification from their surveyor or relevant contractor. Statements pertaining to tenure are also given in good faith and should be verified by your legal representative. Digital images may, on occasion, include the use of a wide-angle lens. Please ask if you have any queries about any of the images shown, prior to viewing. Where provided, floor plans are shown purely as an indication of layout. They are not scale drawings a