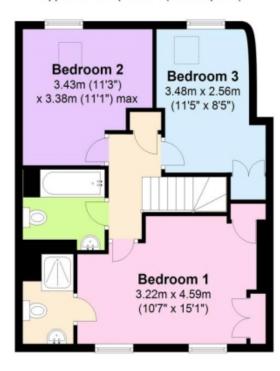

#### First Floor

Approx. 48.4 sq. metres (520.6 sq. feet)

Total area: approx. 99.0 sq. metres (1065.2 sq. feet)