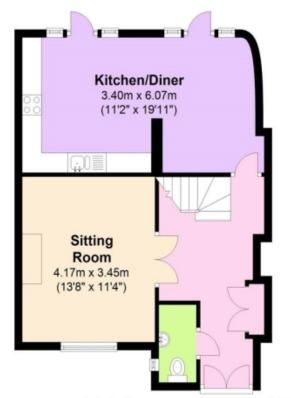

Cottage 'To Let'
£1,495 PCM
Latteridge Road, Latteridge









KEY FEATURES

**EPC - D - DEPOSIT £1725.00** 

# Description



## Situation



## Local Authority & Council Tax

SouthGloucestershireCouncil Council Tax Band - C



# Contact & Viewing

T: 01454 417336 w: <u>www.milburys.co.uk</u>



### **Ground Floor**

Approx. 50.6 sq. metres (544.6 sq. feet)



#### First Floor

Approx. 48.4 sq. metres (520.6 sq. feet)



Total area: approx. 99.0 sq. metres (1065.2 sq. feet)

#### Additional Photos





#### Important Notice

Milburys Estate Agents Ltd, their clients and any joint agents give notice that they have not tested any apparatus, equipment, fixtures, fittings, heating systems, drains or services and so cannot verify they are in working order or fit for their purpose. Interested parties are advised to obtain verification from their surveyor or relevant contractor. Statements pertaining to tenure are also given in good faith and should be verified by your legal representative. Digital images may, on occasion, include the use of a wide-angle lens. Please ask if you have any queries about any of the images shown, prior to viewing. Where p