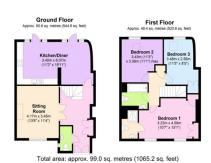

### **Ground Floor**

Approx. 50.6 sq. metres (544.6 sq. feet)

#### First Floor

Approx. 48.4 sq. metres (520.6 sq. feet)

Total area: approx. 99.0 sq. metres (1065.2 sq. feet)