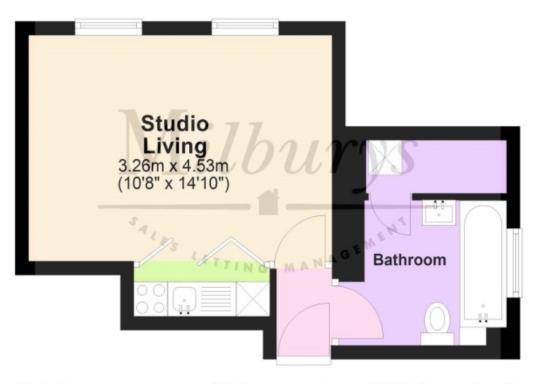

## Ground Floor Approx. 17.5 sq. metres (188.1 sq. feet)

Total area: approx. 17.5 sq. metres (188.1 sq. feet)

Contact & Viewing

Local Authority & Council Tax

T: 01454 417336 w: <u>www.milburys.co.uk</u>

StroudDistrictCouncil Council Tax Band - A

## Ground Floor

Approx. 17.5 sq. metres (188.1 sq. feet)

Total area: approx. 17.5 sq. metres (188.1 sq. feet)

**Additional Photos** 