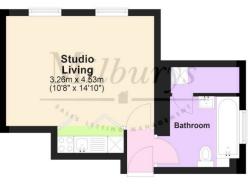

## Ground Floor Approx. 17.5 sq. metres (188.1 sq. feet)

Total area: approx. 17.5 sq. metres (188.1 sq. feet)

Contact & Viewing

Local Authority & Council Tax

T: 01454 417336 w: <u>www.milburys.co.uk</u>

StroudDistrictCouncil Council Tax Band - A

## Ground Floor

Approx. 17.5 sq. metres (188.1 sq. feet)

Total area: approx. 17.5 sq. metres (188.1 sq. feet)

**Additional Photos** 