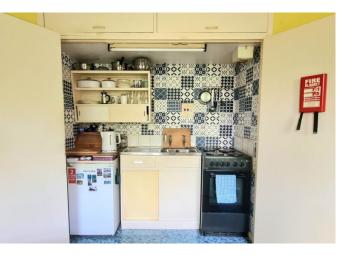

## Ground Floor

Approx. 17.5 sq. metres (188.1 sq. feet)

Total area: approx. 17.5 sq. metres (188.1 sq. feet)

**Additional Photos** 