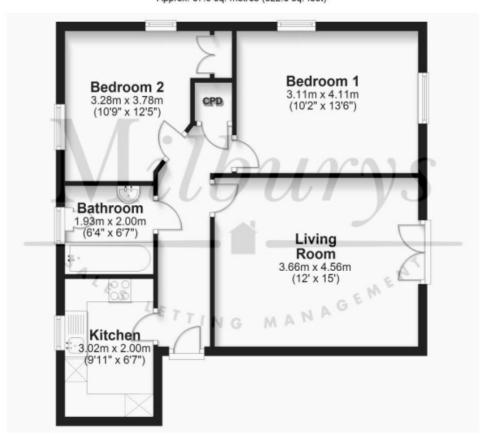

dows, gas central heating and allocated off street parking for one car. Would suit a couple or single person, non smokers only. Available now for six months to long term



### Situation

Thornbury is a thriving market town where the High Street offers a variety of shops, cafes, pubs and restaurants. Facilities include the Leisure Centre, Golf Course and Library. The town is blessed with a number of primary and junior schools, all feeding into The Castle secondary school (www.castle.gloucs.sch.uk) which is situated on the edge of open countryside close to Thornbury Castle.



### Local Authority & Council Tax

SouthGloucestershireCouncil Council Tax Band - B



# Contact & Viewing

T: 01454 417336 w: <u>www.milburys.co.uk</u>



#### Second Floor

Approx. 57.9 sq. metres (622.8 sq. feet)



### Additional Photos







### Important Notice

Milburys Estate Agents Ltd, their clients and any joint agents give notice that they have not tested any apparatus, equipment, fixtures, fittings, heating systems, drains or services and so cannot verify they are in working order or fit for their purpose. Interested parties are advised to obtain verification from their surveyor or relevant contractor. Statements pertaining to tenure are also given in good faith and should be verified by your legal representative. Digital images may, on occasion, include the use of a wide-angle lens. Please ask if you have any queries about any of the images shown, prior to viewing. Where provided, floor plans are shown purely as an indication of layout. They are not scale drawings and should not be treat