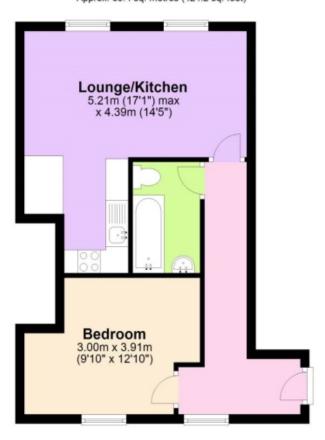

# Contact & Viewing

T: 01454 417336 w: <u>www.milburys.co.uk</u>

First Floor

Approx. 39.4 sq. metres (424.2 sq. feet)