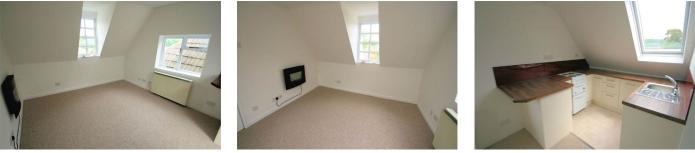

# Flat / Apartment 'To Let' £750 PCM 40 Long Street, Dursley

KEY FEATURES Modern Finish - Top Floor Apartment - Open Plan Kitchen/Lounge with Built in Cupboard - Double Bedroom - Shower Room - Electric Heating - Unfurnished. EPC - G - DEPOSIT £865.00

# Description

A one bedroom top floor flat in a central Dursley position. It is situated a short walk to the High Street and Supermarket. This unfurnished apartment is in good condition throughout and includes an open plan kitchen/lounge with built in cupboard, one double bedroom and a shower room. It also has electric heating. Available from the start of August 2022 for six months to long term. No smokers. Council tax band A. (EPC-E)

## **Additional Photos**