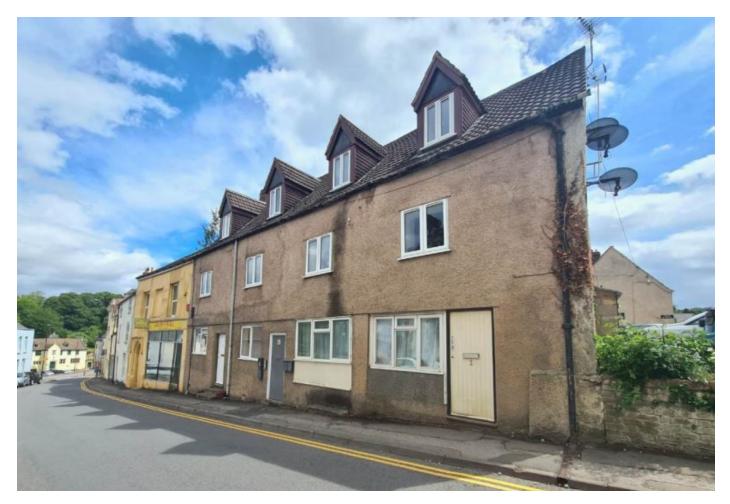

# Flat / Apartment 'To Let' £750 PCM 40 Long Street, Dursley

KEY FEATURES Modern Finish - Top Floor Apartment - Open Plan Kitchen/Lounge with Built in Cupboard - Double Bedroom - Shower Room - Electric Heating - Unfurnished. EPC - G - DEPOSIT £865.00

# Description

A one bedroom top floor flat in a central Dursley position. It is situated a short walk to the High Street and Supermarket. This unfurnished apartment is in good condition throughout and includes an open plan kitchen/lounge with built in cupboard, one double bedroom and a shower room. It also has electric heating. Available from the start of August 2022 for six months to long term. No smokers. Council tax band A. (EPC-E)