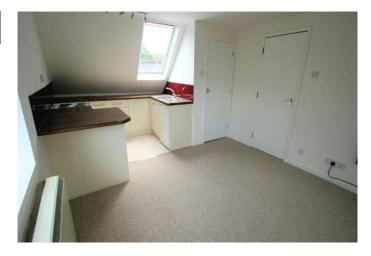

# Flat / Apartment 'To Let' £750 PCM 40 Long Street, Dursley

KEY FEATURES Modern Finish - Top Floor Apartment - Open Plan Kitchen/Lounge with Built in Cupboard - Double Bedroom - Shower Room - Electric Heating - Unfurnished. EPC - G - DEPOSIT £865.00

# Description

A one bedroom top floor flat in a central Dursley position. It is situated a short walk to the High Street and Supermarket. This unfurnished apartment is in good condition throughout and includes an open plan kitchen/lounge with built in cupboard, one double bedroom and a shower room. It also has electric heating. Available from the start of August 2022 for six months to long term. No smokers. Council tax band A. (EPC-E)

## **Additional Photos**