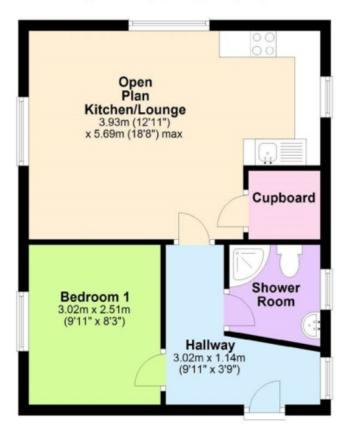

#### Local Authority & Council Tax

StroudDistrictCouncil Council Tax Band - A

Top Floor Approx. 39.9 sq. metres (429.7 sq. feet)

# **Top Floor**

Approx. 39.9 sq. metres (429.7 sq. feet)