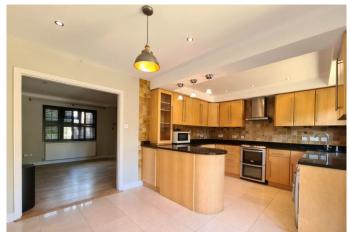

# Description

This charming terraced home is nestled in the picturesque village of Hillesley, just a ten minute drive away from the historic market town of Wotton-Under-Edge. The property features a small garden to the front and entrance porch that opens into a welcoming sitting room complete with under stairs storage and wooden window shutters adding a touch of character. The rear of the home hosts a well laid out bright and airy kitchen/diner with patio door leading out to the low-maintenance garden. The first floor features two sizeable bedrooms, both offering integrated wardrobes for convenience and the bathroom is fitted with a shower over the bath, combining functionality with comfort. The property further benefits from a single garage and allocated parking for one car. Electric heating throughout. Available now for 6 months to long term (EPC E)

### Additional Photos