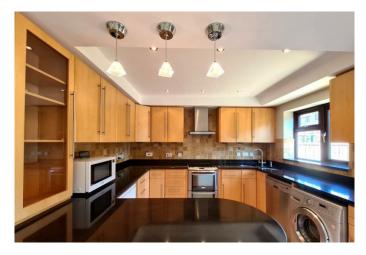

# Description

This charming terraced home is nestled in the picturesque village of Hillesley, just a ten minute drive away from the historic market town of Wotton-Under-Edge. The property features a small garden to the front and entrance porch that opens into a welcoming sitting room complete with under stairs storage and wooden window shutters adding a touch of character. The rear of the home hosts a well laid out bright and airy kitchen/diner with patio door leading out to the low-maintenance garden. The first floor features two sizeable bedrooms, both offering integrated wardrobes for convenience and the bathroom is fitted with a shower over the bath, combining functionality with comfort. The property further benefits from a single garage and allocated parking for one car. Electric heating throughout. Available now for 6 months to long term (EPC E)

### Additional Photos