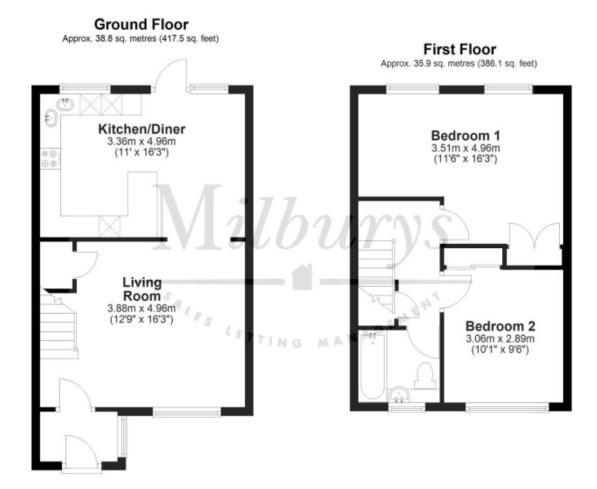

# **KEY FEATURES**

Terraced property - Sitting Room Under Stairs Storage - Kitchen/Diner - Two Bedrooms - Bathroom - Low Maintenance Garden - Electric Heating - Garage - Allocated Parking

EPC - E - DEPOSIT £1494.00

# Description

This charming terraced home is nestled in the picturesque village of Hillesley, just a ten minute drive away from the historic market town of Wotton-Under-Edge. The property features a small garden to the front and entrance porch that opens into a welcoming sitting room complete with under stairs storage and wooden window shutters adding a touch of character. The rear of the home hosts a well laid out bright and airy kitchen/diner with patio door leading out to the low-maintenance garden. The first floor features two sizeable bedrooms, both offering integrated wardrobes for convenience and the bathroom is fitted with a shower over the bath, combining functionality with comfort. The property further benefits from a single garage and allocated parking for one car. Electric heating throughout. Available now for 6 months to long term (EPC E)