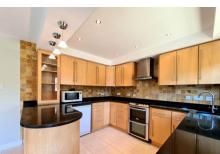

# Description

This charming terraced home is nestled in the picturesque village of Hillesley, just a ten minute drive away from the historic market town of Wotton-Under-Edge. The property features a small garden to the front and entrance porch that opens into a welcoming sitting room complete with under stairs storage and wooden window shutters adding a touch of character. The rear of the home hosts a well laid out bright and airy kitchen/diner with patio door leading out to the low-maintenance garden. The first floor features two sizeable bedrooms, both offering integrated wardrobes for convenience and the bathroom is fitted with a shower over the bath, combining functionality with comfort. The property further benefits from a single garage and allocated parking for one car. Electric heating throughout. Available now for 6 months to long term (EPC E)

### Additional Photos