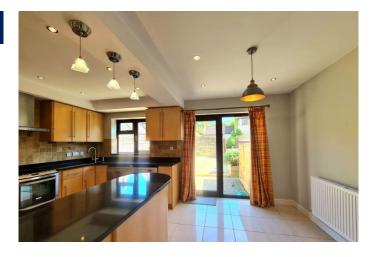

# Description

This charming terraced home is nestled in the picturesque village of Hillesley, just a ten minute drive away from the historic market town of Wotton-Under-Edge. The property features a small garden to the front and entrance porch that opens into a welcoming sitting room complete with under stairs storage and wooden window shutters adding a touch of character. The rear of the home hosts a well laid out bright and airy kitchen/diner with patio door leading out to the low-maintenance garden. The first floor features two sizeable bedrooms, both offering integrated wardrobes for convenience and the bathroom is fitted with a shower over the bath, combining functionality with comfort. The property further benefits from a single garage and allocated parking for one car. Electric heating throughout. Available now for 6 months to long term (EPC E)

### Additional Photos