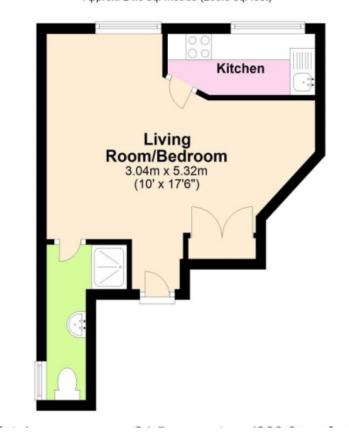

# Studio 'To Let' £475 PCM









**KEY FEATURES** 

**EPC - E - DEPOSIT £548.00** 

# Description



### Situation



# Local Authority & Council Tax

StroudDistrictCouncil Council Tax Band - A





# Contact & Viewing

T: 01454 417336 w: <u>www.milburys.co.uk</u>

#### **Top Floor Flat**

Approx. 24.5 sq. metres (263.3 sq. feet)



#### **Additional Photos**

#### Important Notice

Milburys Estate Agents Ltd, their clients and any joint agents give notice that they have not tested any apparatus, equipment, fixtures, fittings, heating systems, drains or services and so cannot verify they are in working order or fit for their purpose. Interested parties are advised to obtain verification from their surveyor or relevant contractor. Statements pertaining to tenure are also given in good faith and should be verified by your legal representative. Digital images may, on occasion, include the use of a wide-angle lens. Please ask if you have any queries about any of the images shown, prior to viewing. Where provided, floor plans are shown purely as an indication of layout. They are not scale drawings and should not be treat