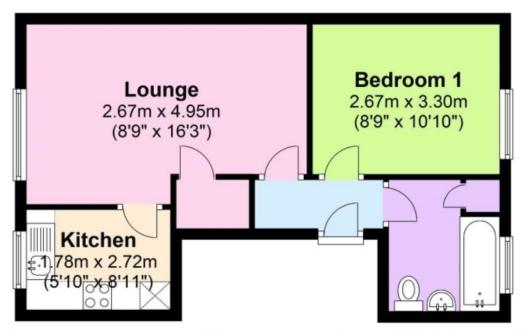

# **Ground Floor**Approx. 36.6 sq. metres (394.0 sq. feet)

Total area: approx. 36.6 sq. metres (394.0 sq. feet)
For Illustrative Purposes Onlv. Not to Scale

## **Ground Floor**

Approx. 36.6 sq. metres (394.0 sq. feet)

Total area: approx. 36.6 sq. metres (394.0 sq. feet)

For Illustrative Purposes Only. Not to Scale

Additional Photos