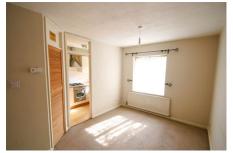

## **Ground Floor**

Approx. 36.6 sq. metres (394.0 sq. feet)

Total area: approx. 36.6 sq. metres (394.0 sq. feet)

For Illustrative Purposes Only. Not to Scale

Additional Photos