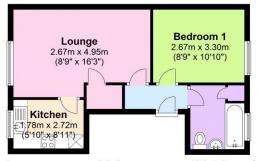

# **Ground Floor**Approx. 36.6 sq. metres (394.0 sq. feet)

Total area: approx. 36.6 sq. metres (394.0 sq. feet)
For Illustrative Purposes Onlv. Not to Scale

## **Ground Floor**

Approx. 36.6 sq. metres (394.0 sq. feet)

Total area: approx. 36.6 sq. metres (394.0 sq. feet)

For Illustrative Purposes Only. Not to Scale

Additional Photos