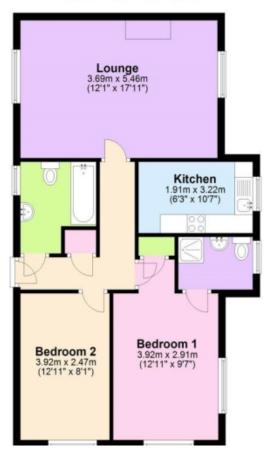

## Contact & Viewing

T: 01454 417336 w: <u>www.milburys.co.uk</u>

Top Floor

Approx. 64.8 sq. metres (697.3 sq. feet)