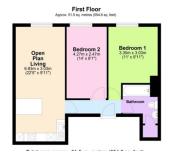

## Local Authority & Council Tax

StroudDistrictCouncil Council Tax Band - A

Contact & Viewing

T: 01454 417336 w: <u>www.milburys.co.uk</u>

Approx. 51.5 sq. metres (554.6 sq. feet)

First Floor