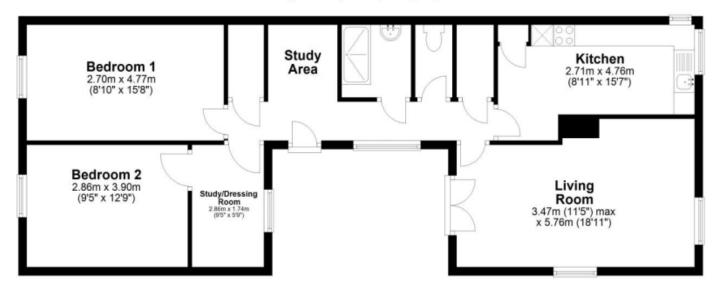

## Local Authority & Council Tax

Council Tax Band - B

Contact & Viewing

T: 01454 417336 w: <u>www.milburys.co.uk</u>

First Floor Approx. 77.8 sq. metres (837.3 sq. feet)