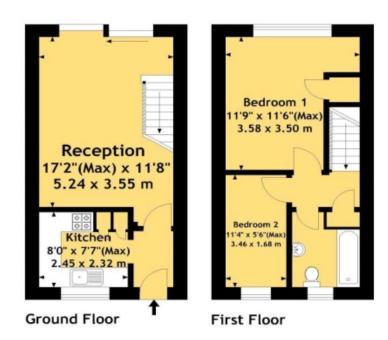

# Contact & Viewing

T: 01454 417336 w: <u>www.milburys.co.uk</u>

Approx. Gross Area 518.80 Sq.Ft - 48.20 Sq.M

For illustrative purposes only. Not to scale.

Whilst every attempt has been made to ensure accuracy of the floor plan all measurements are approximate and no responsibility is taken for any error, omission or measurement. Floor Plan produced by Advantage Matters.