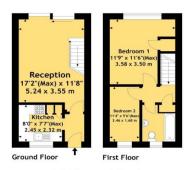

## Situation

Approx. Gross Area 518.80 Sq.Ft - 48.20 Sq.M

For Illustrative purposes only. Not to scale, whilst every attempt has been made to ensure accuracy of the flow plan sill measurements are approximate and no responsibility is taken for any reco, emission or measurement. Floor Plan produced by Advantage Matters.