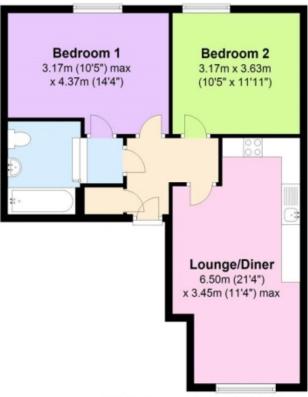

### **Ground Floor**

Approx. 56.8 sq. metres (611.6 sq. feet)

Total area: approx. 56.8 sq. metres (611.6 sq. feet)