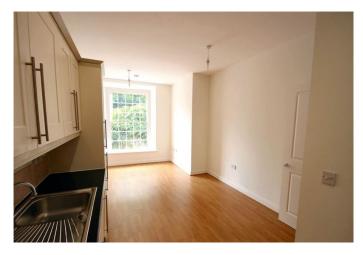

### **Ground Floor**

Approx. 56.8 sq. metres (611.6 sq. feet)

Total area: approx. 56.8 sq. metres (611.6 sq. feet)