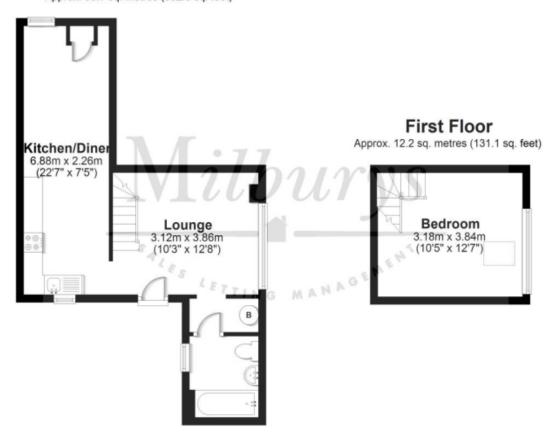

Cottage 'To Let'
£1,100 PCM
Doynton, Doynton









**KEY FEATURES** 

EPC - [[EPCImages.EERImage.CurrentAsLetter]] - DEPOSIT £1269.00

# Description



# Situation



# Local Authority & Council Tax

SouthGloucestershireCouncil Council Tax Band - B



# Contact & Viewing

T: 01454 417336 w: <u>www.milburys.co.uk</u>



### **Ground Floor**

Approx. 33.7 sq. metres (362.5 sq. feet)



#### Additional Photos







## Important Notice

Milburys Estate Agents Ltd, their clients and any joint agents give notice that they have not tested any apparatus, equipment, fixtures, fittings, heating systems, drains or services and so cannot verify they are in working order or fit for their purpose. Interested parties are advised to obtain verification from their surveyor or relevant contractor. Statements pertaining to tenure are also given in good faith and should be verified by your legal representative. Digital images may, on occasion, include the use of a wide-angle lens. Please ask if you have any queries about any of the images shown, prior to viewing. Where provided, floor plans are shown purely as an indication of layout. They are not scale drawings and should not be treat