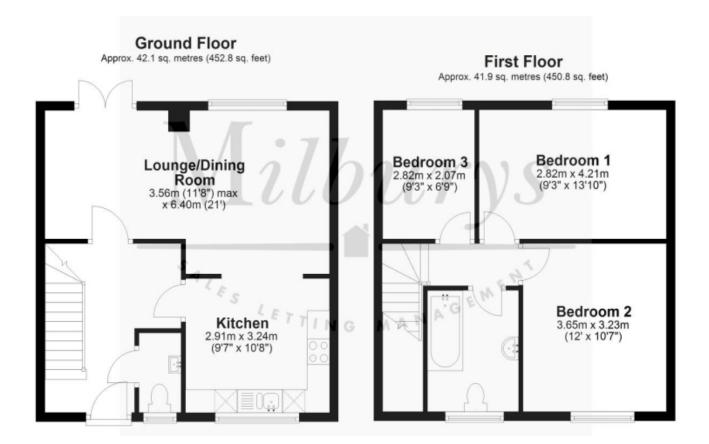

House 'To Let'
£1,250 PCM

Marment Road, Cam









**KEY FEATURES** 

**EPC - C - DEPOSIT £1442.00** 

## Description



## Situation



## Local Authority & Council Tax

StroudDistrictCouncil Council Tax Band - B



# Contact & Viewing

T: 01454 417336 w: <u>www.milburys.co.uk</u>





#### **Additional Photos**







### Important Notice

Milburys Estate Agents Ltd, their clients and any joint agents give notice that they have not tested any apparatus, equipment, fixtures, fittings, heating systems, drains or services and so cannot verify they are in working order or fit for their purpose. Interested parties are advised to obtain verification from their surveyor or relevant contractor. Statements pertaining to tenure are also given in good faith and should be verified by your legal representative. Digital images may, on occasion, include the use of a wide-angle lens. Please ask if you have any queries about any of the images shown, prior to viewing. Where provided, floor plans are shown purely as an indication of layout. They are not scale drawings and should not be