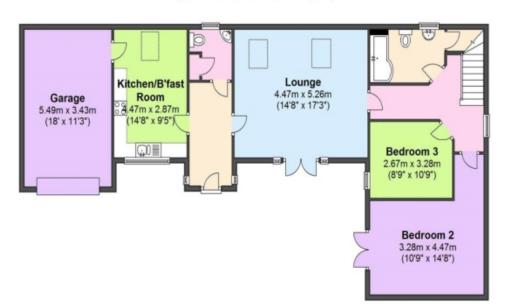

## Contact & Viewing

T: 01454 417336 w: <u>www.milburys.co.uk</u>

Ground Floor

Approx. 107.6 sq. metres (1158.4 sq. feet)

First Floor

Approx. 41.8 sq. metres (450.0 sq. feet)

Total area: approx. 149.4 sq. metres (1608.4 sq. feet)