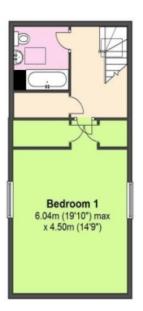

## Contact & Viewing

T: 01454 417336 w: <u>www.milburys.co.uk</u>

Ground Floor

Approx. 107.6 sq. metres (1158.4 sq. feet)

First Floor

Approx. 41.8 sq. metres (450.0 sq. feet)

Total area: approx. 149.4 sq. metres (1608.4 sq. feet)