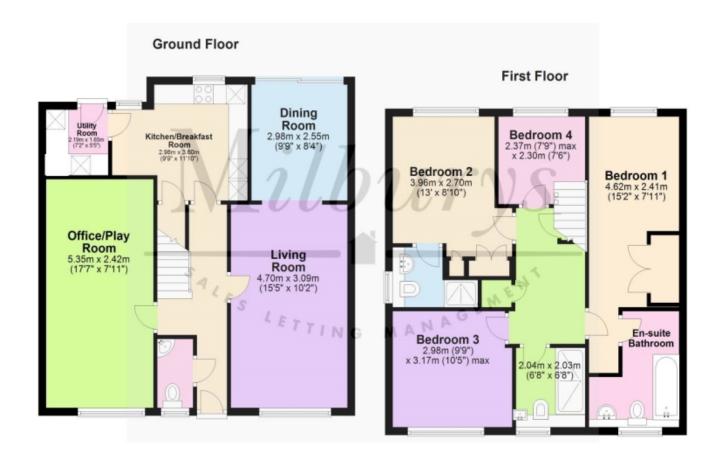

# Description

This beautifully presented four-bedroom detached family home, situated in a sought-after cul-de-sac location, has been tastefully redecorated throughout to a very high standard. Offering generous and versatile living space, it is perfectly suited to a growing family. Upon entering, you are welcomed by a spacious entrance hall that leads to a bright and expansive living room, seamlessly connected to the dining area. Additional ground floor features include a separate office/playroom, a cloakroom, and a well-appointed kitchen/breakfast room with access to a convenient utility room. The first floor comprises four well-proportioned bedrooms. The master bedroom benefits from a generous en-suite, while bedroom two also enjoys a modern en-suite shower room and fitted wardrobes. Bedroom three features built-in wardrobes, and a contemporary family shower room serves the remaining rooms. Externally, the property offers off-street parking for two cars, side access to a private rear garden with a patio area, and a useful garden shed.