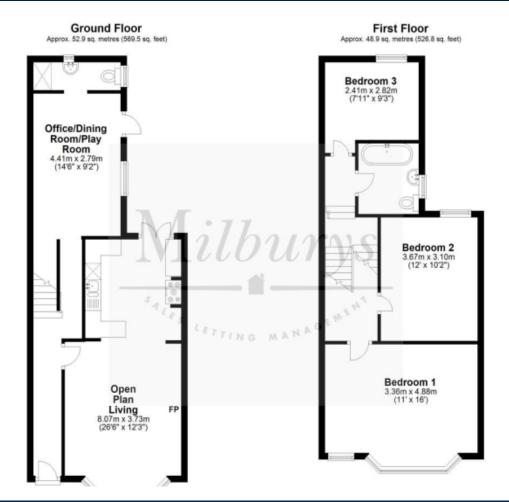

House 'To Let' £1,850 PCM

Coronation Avenue, Fishponds









**KEY FEATURES** 

**EPC - G - DEPOSIT £2134.00** 

# Description



## Situation



## Local Authority & Council Tax

Council Tax Band - B



# Contact & Viewing

T: 01454 417336 w: <u>www.milburys.co.uk</u>





#### Additional Photos







#### Important Notice

Milburys Estate Agents Ltd, their clients and any joint agents give notice that they have not tested any apparatus, equipment, fixtures, fittings, heating systems, drains or services and so cannot verify they are in working order or fit for their purpose. Interested parties are advised to obtain verification from their surveyor or relevant contractor. Statements pertaining to tenure are also given in good faith and should be verified by your legal representative. Digital images may, on occasion, include the use of a wide-angle lens. Please ask if you have any queries about any of the images shown, prior to viewing. Where provided, floor plans are shown purely as an indication of layout. They are not scale drawings and should not be tre