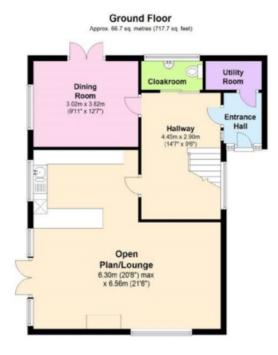

House 'To Let'
£1,950 PCM
Lime Grove, Alveston









EPC - G - DEPOSIT £2250.00

**KEY FEATURES** 

## Description



## Situation



## Local Authority & Council Tax

Council Tax Band - E



# Contact & Viewing

T: 01454 417336 w: <u>www.milburys.co.uk</u>









#### **Additional Photos**







### Important Notice

Milburys Estate Agents Ltd, their clients and any joint agents give notice that they have not tested any apparatus, equipment, fixtures, fittings, heating systems, drains or services and so cannot verify they are in working order or fit for their purpose. Interested parties are advised to obtain verification from their surveyor or relevant contractor. Statements pertaining to tenure are also given in good faith and should be verified by your legal representative. Digital images may, on occasion, include the use of a wide-angle lens. Please ask if you have any queries about any of the images shown, prior to viewing. Where provided, floor plans are shown purely as an indication of layout. They are not scale drawings and should not