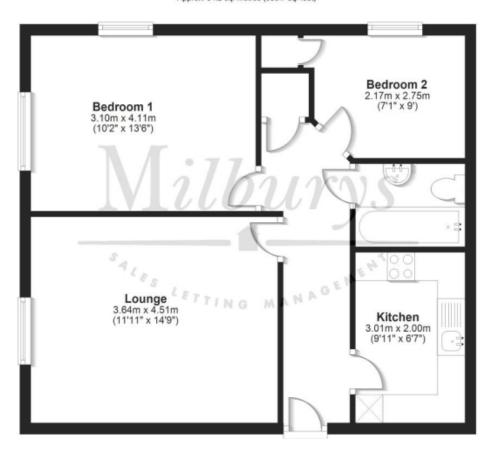

# Contact & Viewing

T: 01454 417336 w: <u>www.milburys.co.uk</u>

Top Floor Approx. 54.2 sq. metres (583.7 sq. feet)