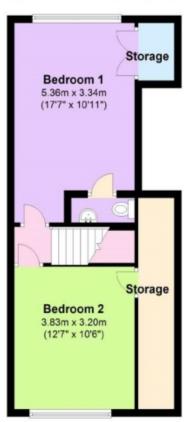

#### First Floor

Approx. 42.9 sq. metres (461.3 sq. feet)

Total areas approve 404 E as matros (4000 4 as fact)