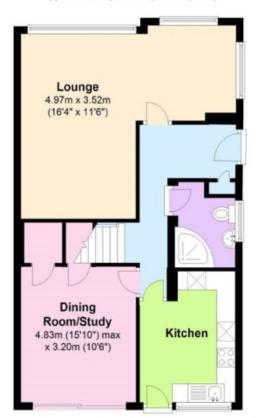

House 'To Let'
£1,350 PCM
Meadowside, Thornbury









KEY FEATURES

EPC - G - DEPOSIT £1557.00

## Description



## Situation



## Local Authority & Council Tax

Council Tax Band - C



# Contact & Viewing

T: 01454 417336 w: <u>www.milburys.co.uk</u>



### **Ground Floor**

Approx. 58.6 sq. metres (630.8 sq. feet)



#### First Floor

Approx. 42.9 sq. metres (461.3 sq. feet)



Total areas approve 404 E as matros (4000 4 as fact)

#### **Additional Photos**







### Important Notice

Milburys Estate Agents Ltd, their clients and any joint agents give notice that they have not tested any apparatus, equipment, fixtures, fittings, heating systems, drains or services and so cannot verify they are in working order or fit for their purpose. Interested parties are advised to obtain verification from their surveyor or relevant contractor. Statements pertaining to tenure are also given in good faith and should be verified by your legal representative. Digital images may, on occasion, include the use of a wide-angle lens. Please ask if you have any queries about any of the images shown, prior to viewing. Whe