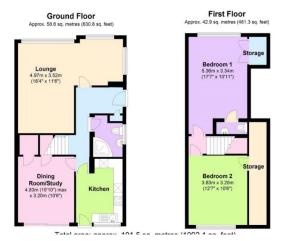

### **Ground Floor**

Approx. 58.6 sq. metres (630.8 sq. feet)

#### First Floor

Approx. 42.9 sq. metres (461.3 sq. feet)

Total areas approve 404 E as matros (4000 4 as fact)